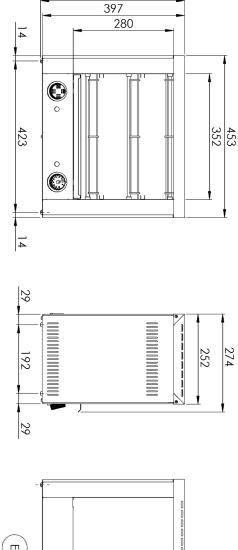

| SAP Code        | 00004296 | Net Weight [kg]               | 11.00              |
|-----------------|----------|-------------------------------|--------------------|
| Net Width [mm]  | 453      | Power electric [kW]           | 3.000              |
| Net Depth [mm]  | 274      | Loading                       | 230 V / 1N - 50 Hz |
| Net Height [mm] | 403      | Standard equipment for device | 6x tongs, 2x grid  |

### Technical drawing

403

#### **Product benefits**

Technical parameters

| Toaster 6x holders 2x grid               |          |                                                                                                      |
|------------------------------------------|----------|------------------------------------------------------------------------------------------------------|
| Model                                    | SAP Code | 00004296                                                                                             |
|                                          |          |                                                                                                      |
|                                          |          |                                                                                                      |
| <b>1. SAP Code:</b> 00004296             |          | <b>12. Material:</b><br>Stainless steel                                                              |
| <b>2. Net Width [mm]:</b><br>453         |          | <b>13. Power electric [kW]:</b><br>3.000                                                             |
| <b>3. Net Depth [mm]:</b> 274            |          | <b>14. Loading:</b><br>230 V / 1N - 50 Hz                                                            |
| <b>4. Net Height [mm]:</b><br>403        |          | <b>15. Standard equipment for device:</b><br>6x tongs, 2x grid                                       |
| 5. Net Weight [kg]:<br>11.00             |          | <b>16. Protection of controls:</b><br>IPX4                                                           |
| 6. Gross Width [mm]:<br>355              |          | <b>17. Timer:</b><br>Yes                                                                             |
| <b>7. Gross depth [mm]:</b> 500          |          | <b>18. Removable rear wall of the device:</b><br>Yes                                                 |
| <b>8. Gross Height [mm]:</b><br>440      |          | <b>19. Container for liquid fat:</b><br>Yes                                                          |
| <b>9. Gross Weight [kg]:</b><br>12.00    |          | <b>20. Indicators:</b> operation and warm-up                                                         |
| <b>10. Device type:</b><br>Electric unit |          | <b>21. Cross-section of conductors CU [mm<sup>2</sup>]:</b><br>0,75<br>– Výkon (kW): 3,3-3,7 (230 V) |